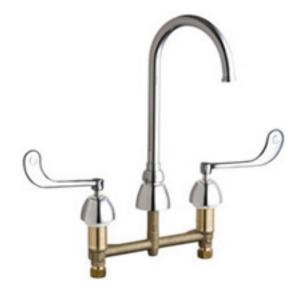

## Concealed Kitchen Sink Faucet

#### **Features & Specifications**

- 5 1/4" C-C Rigid/Swing Plain End Gooseneck Spout
- 1.5 GPM Laminar Flow Control Device at Spout Inlet
- 6" Metal Wristblade Handles with Secured Red and Blue Service Buttons
- Quaturn™ Operating Cartridges
- 1/2" NPSM Supply Inlets with Coupling Nut for 3/8" or 1/2" Flexible Riser