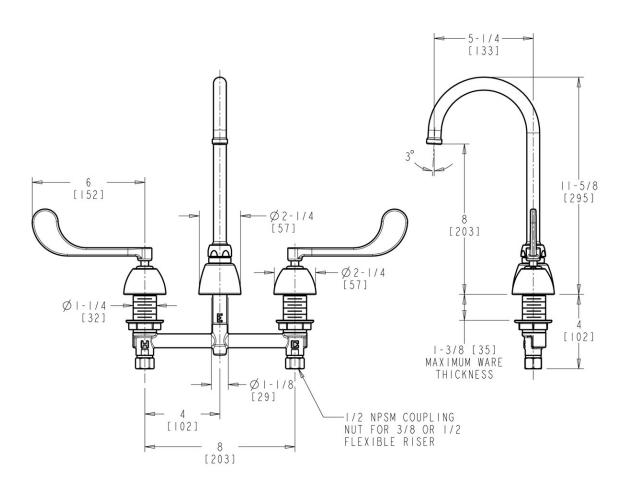

#### **Features & Specifications**

- 5 1/4" C-C Rigid/Swing Plain End Gooseneck Spout
- 1.5 GPM Laminar Flow Control Device at Spout Inlet
- 6" Metal Wristblade Handles with Secured Red and Blue Service Buttons
- Quaturn™ Operating Cartridges
- 1/2" NPSM Supply Inlets with Coupling Nut for 3/8" or 1/2" Flexible Riser