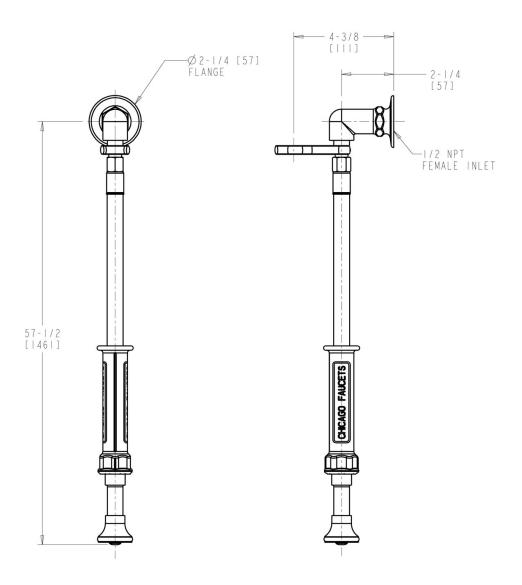

#### **Features & Specifications**

- Single Handle Bed Pan Cleaner
- Full Flow Spray
- 1/2" NPT Female Thread Inlet with Integral Flange
- 53" White Vinyl Hose with Insulated Handle

#### **Architect/Engineer Specification**

Chicago Faucets No. 778-S777-16KCP, Wall Mounted Single Handle Bed Pan Cleaner Bed Pan Cleaner, Chrome Plated solid brass construction. Full Flow Male Rose Spray. 1/2" NPT Female Thread Inlet with Integral Flange. 53" White Vinyl Hose with Insulated Handle.