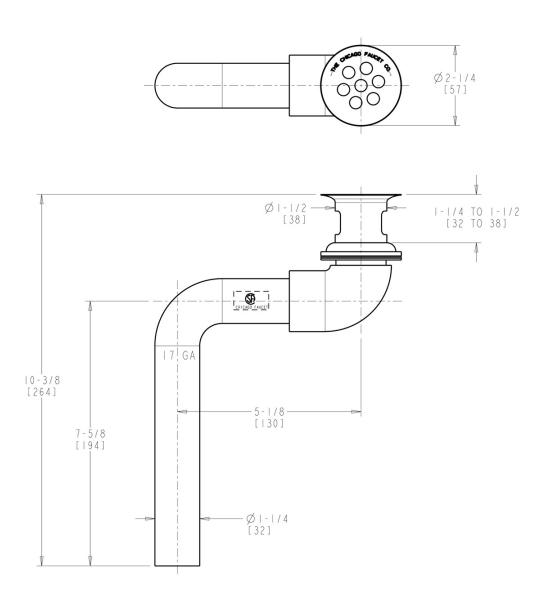

# ACCESSORIES AND PARTS 337-CP

| _    |      |      |
|------|------|------|
| Proc | luct | Type |
| 100  | luct | IVDC |

Grid Strainer Offset Waste

## **Features & Specifications**

• 1-1/4" O.D. Tailpiece

### **Architect/Engineer Specification**

Chicago Faucets No. 337-CP, Grid Strainer Offset Waste, Chrome Plated plated solid brass construction. 1-1/4" O.D. Tailpiece. .