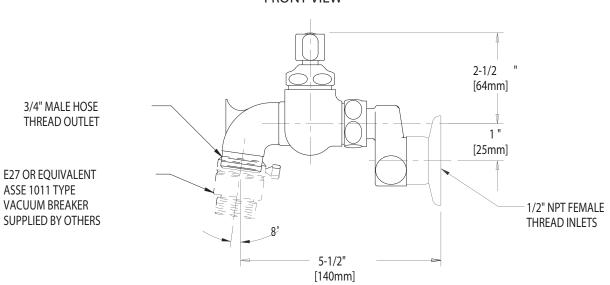

SUBMITTED AS SHOWN
SUBMITTED AS NOTED
SEE ATTACHED FOR

NOTE: INSTALLATION OF THIS FITTING SHOULD CONFORM TO LOCAL PLUMBING CODE REQIUREMENTS FOR BACKFLOW PROTECTION

## **FRONT VIEW**

## DIMENSIONS IN INCHES AND [MILLIMETERS]

|     | DIMENSIONS IN INCRES AND [MILLLIMETERS].                                 |                                                            |        |          |     |  |  |
|-----|--------------------------------------------------------------------------|------------------------------------------------------------|--------|----------|-----|--|--|
|     | TECHNICAL DATA                                                           |                                                            | DATE:  | 04-17-02 |     |  |  |
|     | - WALL MOUNTED SERVICE SINK FAUCET                                       | - 'R' ADJUSTABLE SUPPLY ARMS                               | BY:    | SID      | 305 |  |  |
|     | - SHORT SPOUT WITH PAIL HOOK<br>- 369 INDEXED LEVER HANDLES              | WITH INTEGRAL SERVICE STOPS - 3/4" MALE HOSE THREAD OUTLET | CHK'D: |          | 5-R |  |  |
| - ( | - QUATURN OPERATING CARTRIDGES<br>- FINISH: CHROME PLATE OR ROUGH CHROME | - ASME A112.18.1M COMPLIANT<br>- CSA B125 COMPLIANT        | APP'D: |          |     |  |  |
|     |                                                                          |                                                            | REV:   | Α        |     |  |  |