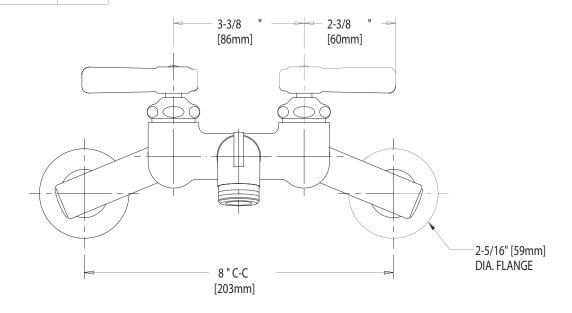

## SIDE VIEW

## DIMENSIONS IN INCHES AND [MILLIMETERS]

|     | DIMENSIONS IN INCRES AND [MILLLIMETERS].                                 |                                                            |        |          |     |  |  |
|-----|--------------------------------------------------------------------------|------------------------------------------------------------|--------|----------|-----|--|--|
|     | TECHNICAL DATA                                                           |                                                            | DATE:  | 04-17-02 |     |  |  |
|     | - WALL MOUNTED SERVICE SINK FAUCET                                       | - 'R' ADJUSTABLE SUPPLY ARMS                               | BY:    | SID      | 305 |  |  |
|     | - SHORT SPOUT WITH PAIL HOOK<br>- 369 INDEXED LEVER HANDLES              | WITH INTEGRAL SERVICE STOPS - 3/4" MALE HOSE THREAD OUTLET | CHK'D: |          | 5-R |  |  |
| - ( | - QUATURN OPERATING CARTRIDGES<br>- FINISH: CHROME PLATE OR ROUGH CHROME | - ASME A112.18.1M COMPLIANT<br>- CSA B125 COMPLIANT        | APP'D: |          |     |  |  |
|     |                                                                          |                                                            | REV:   | Α        |     |  |  |