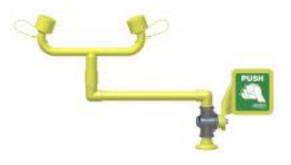

### **Product Type**

Deck Mounted Eye/Face Wash Deck Mounted Right Hand Eye/Face Wash with Push Paddle Handle

## **Features & Specifications**

- Eye/Face Wash
- 1/2" NPT Male Thread Inlet
- Anti-corrosive polyamide 11 plastic coating in high-visibility yellow color
- Eyewash assembly in ABS plastic
- Two high-flow aerated water spray at low pressure with automatic opening anti-dust cover
- Deck Mounted RightHand Operation
- Brass fittings Construction
- Push Handle for Actuation
- High-visibility photoluminescence safety sign with green background and white text for easy identification
- Maintenance card for recording periodic testing
- Certified to the ANSI Z358.1 Standard for Emergency Eyewash and Shower Equipment