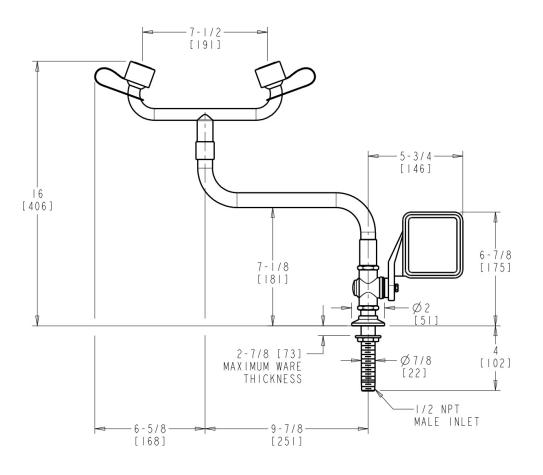

## **Features & Specifications**

- Eye/Face Wash
- 1/2" NPT Male Thread Inlet
- Anti-corrosive polyamide 11 plastic coating in high-visibility yellow color
- Eyewash assembly in ABS plastic
- Two high-flow aerated water spray at low pressure with automatic opening anti-dust cover
- Deck Mounted RightHand Operation
- Brass fittings Construction
- Push Handle for Actuation
- High-visibility photoluminescence safety sign with green background and white text for easy identification
- Maintenance card for recording periodic testing
- Certified to the ANSI Z358.1 Standard for Emergency Eyewash and Shower Equipment

## Architect/Engineer Specification

Chicago Faucets No. 8404-RHNF, Eye/Face Wash with 1/2" NPSM Female Thread Inlet, Anti-corrosive polyamide 11 plastic coating in high-visibility yellow color, Eyewash assembly in ABS plastic, Two high-flow aerated water spray at low pressure with automatic opening anti-dust cover, Deck Mounted Right Hand Operation, Brass fittings Construction, Lever Handle for activation, High-visibility photoluminescence safety sign with green background and white text for easy identification, Maintenance card for recording periodic testing and Certified to the ANSI Z358.1 Standard for Emergency Eyewash and Shower Equipment.