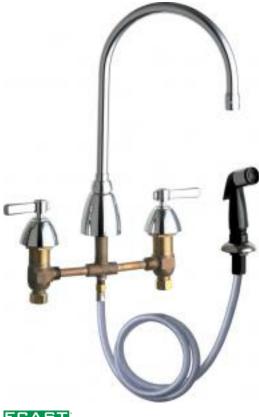

### **Product Type**

Deck Mounted 8" Fixed Centers Concealed Hot and Cold Water Sink Faucet with Side Spray

### **Features & Specifications**

- 8" Fixed Centers
- 1.5 GPM (5.7 L/min) Aerator
- 2-3/8" Vandal Proof Lever
- Quaturn

• 1/2" NPSM Supply Inlets and Coupling Nut for 3/8" or 1/2" Flexible Riser

• ECAST® design provides durable construction with total lead content equal to or less than 0.25% by weighted average