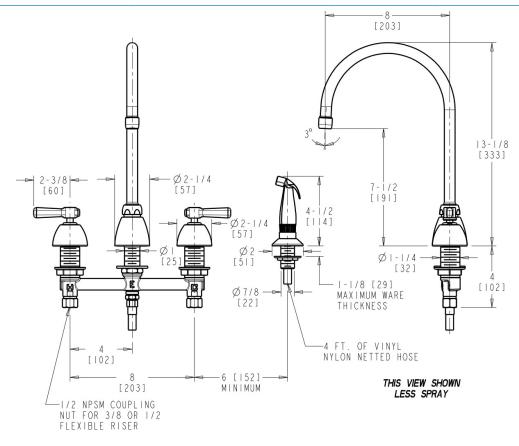

### **Features & Specifications**

- 8" Fixed Centers
- 1.5 GPM (5.7 L/min) Aerator
- 2-3/8" Vandal Proof Lever
- Quaturn

• 1/2" NPSM Supply Inlets and Coupling Nut for 3/8" or 1/2" Flexible Riser

• ECAST® design provides durable construction with total lead content equal to or less than 0.25% by weighted average

#### **Performance Specification**

- Rated Operating Pressure: 20-125 PSI
- Rated Operating Temperature: 40-140°F