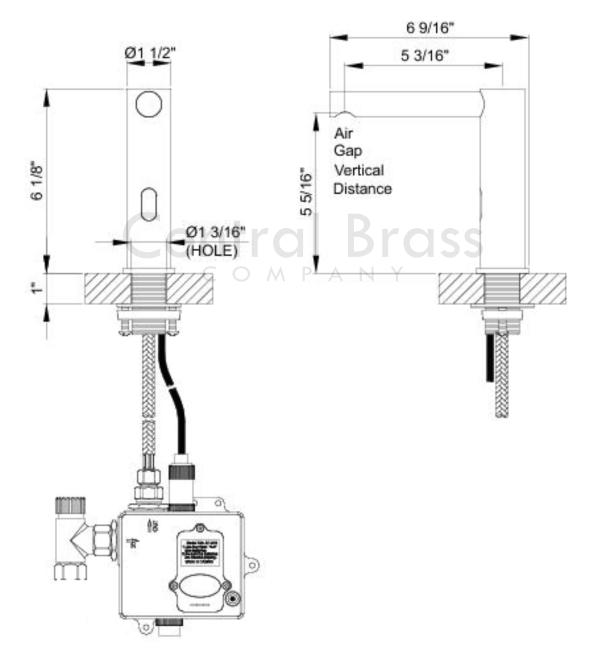

## Single Hole Deck Mount Electronic Sensor Faucet

- 5-3/16" Reach, 5-5/16" From Deck to Aerator
- 3/8" compression SS Flex Hoses, Vandal Resistant 0.5 GPM Flow Aerator
- Sensor Range Is Adjustable From 3/4" To 6-3/4"
- Recommended 4 AA Battery, Run Approx. 300K Cycles Before Need To Be Replaced
- No Run Time Adjustment