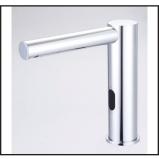

## Central Brass

2098-AC-LM Central Brass Series

## Single Hole Deck Mount Electronic Sensor Faucet

- 5-3/16" Reach, 5-5/16" From Deck to Aerator
- 3/8" compression SS Flex Hoses, Vandal Resistant 0.5 GPM Flow Aerator
- Sensor Range Is Adjustable From 3/4" To 6-3/4"
- Recommended 4 AA Battery, Run Approx. 300K Cycles Before Need To Be Replaced
- No Run Time Adjustment