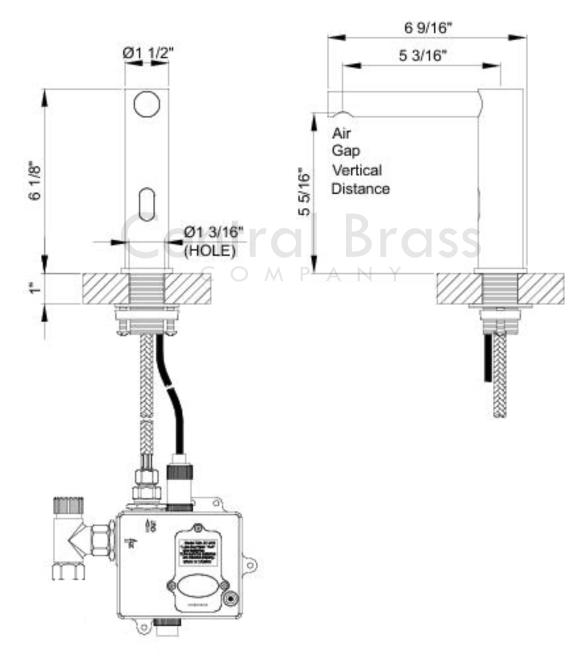

## Single Hole Deck Mount Electronic Sensor Faucet

- 5-3/16" Reach, 5-5/16" From Deck to Aerator
- 3/8" compression SS Flex Hoses, Vandal Resistant 0.5 GPM Flow Aerator
- Sensor Range Is Adjustable From 3/4" To 6-3/4"
- Recommended 4 AA Battery, Run Approx. 300K Cycles Before Need To Be Replaced
- No Run Time Adjustment