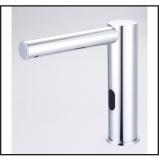

## Central Brass

2098-AC Central Brass Series

## | Single Hole Deck Mount Electronic Sensor Faucet

- 5-3/16" Reach, 5-5/16" From Deck to Aerator
- Includes AC Power Adapter
- 3/8" compression SS Flex Hoses, Vandal Resistant 0.5 GPM Flow Aerator
- Sensor Range Is Adjustable From 3/4" To 6-3/4"
- Recommended 4 AA Battery, Run Approx. 300K Cycles Before Need To Be Replaced
- · No Run Time Adjustment