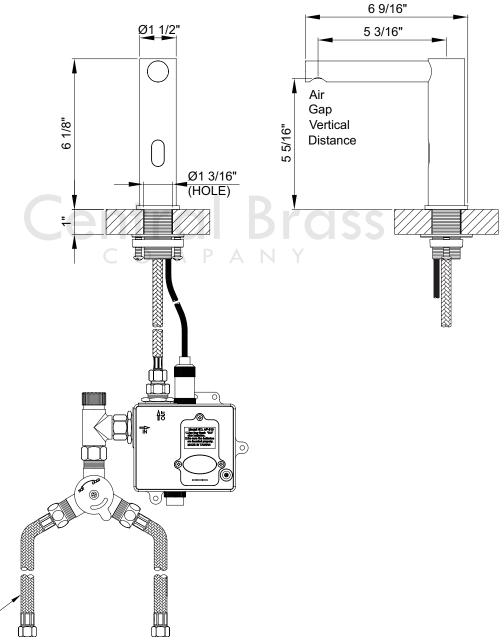

## | Single Hole Deck Mount Electronic Sensor Faucet

- 5-3/16" Reach, 5-5/16" From Deck to Aerator
- Includes AC Power Adapter
- 3/8" compression SS Flex Hoses, Vandal Resistant 0.5 GPM Flow Aerator
- Sensor Range Is Adjustable From 3/4" To 6-3/4"
- Recommended 4 AA Battery, Run Approx. 300K Cycles Before Need To Be Replaced
- · No Run Time Adjustment

1/2"x3/8"x18"L