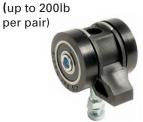

# Components

M6 Carriage

per pair)

M8 Carriage (up to 500lb per pair)

### **Carriages**

- Large diameter wheels with precision ground bearings ensure smooth running and longevity.
- Self centering hanger bolt ensures the door hangs plumb.
- High performance nylon tires.
- Both M6 and M8 carriages are made to fit any of our standard track profiles.
- Hanger bolts allow for 5/16" vertical height adjustment using the wrench provided