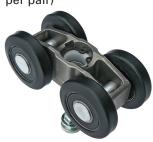

# Components

M6 Carriage

per pair)

M8 Carriage (up to 500lb per pair)

### **Carriages**

- Large diameter wheels with precision ground bearings ensure smooth running and longevity.
- Self centering hanger bolt ensures the door hangs plumb.
- High performance nylon tires.
- Both M6 and M8 carriages are made to fit any of our standard track profiles.
- Hanger bolts allow for 5/16" vertical height adjustment using the wrench provided