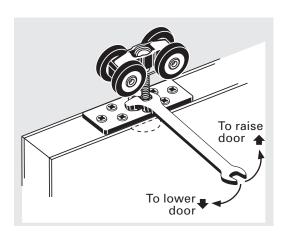

### **Carriages**

- Large diameter wheels with precision ground bearings ensure smooth running and longevity.
- Self centering hanger bolt ensures the door hangs plumb.
- High performance nylon tires.
- Both M6 and M8 carriages are made to fit any of our standard track profiles.
- Hanger bolts allow for 5/16" vertical height adjustment using the wrench provided

## Carriage Adjustment

Use adjusting wrench supplied to adjust door clearance