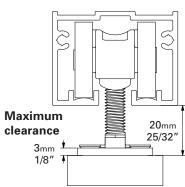

## **Mounting Plates**

- **I CarriSnap**<sup>™</sup> quick release system allows the door to be installed or removed easily from the carriage without altering door height adjustment.
- Plastic stop on the mounting plate hits on the track stop in the track (not the carriage body like other products on the market).

## Carriage Adjustment

Use adjusting wrench supplied to adjust door clearance