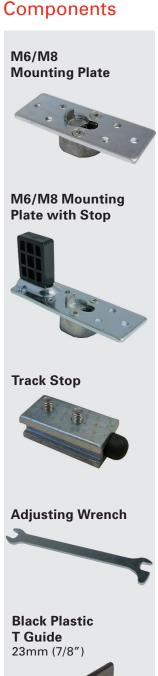

# Components

M6 Carriage

per pair)

M8 Carriage (up to 500lb per pair)

## **Mounting Plates**

- **I CarriSnap**<sup>™</sup> quick release system allows the door to be installed or removed easily from the carriage without altering door height adjustment.
- Plastic stop on the mounting plate hits on the track stop in the track (not the carriage body like other products on the market).