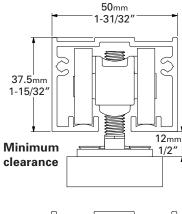

## **Mounting Plates**

- **I CarriSnap**<sup>™</sup> quick release system allows the door to be installed or removed easily from the carriage without altering door height adjustment.
- Plastic stop on the mounting plate hits on the track stop in the track (not the carriage body like other products on the market).

## Carriage Adjustment

Use adjusting wrench supplied to adjust door clearance