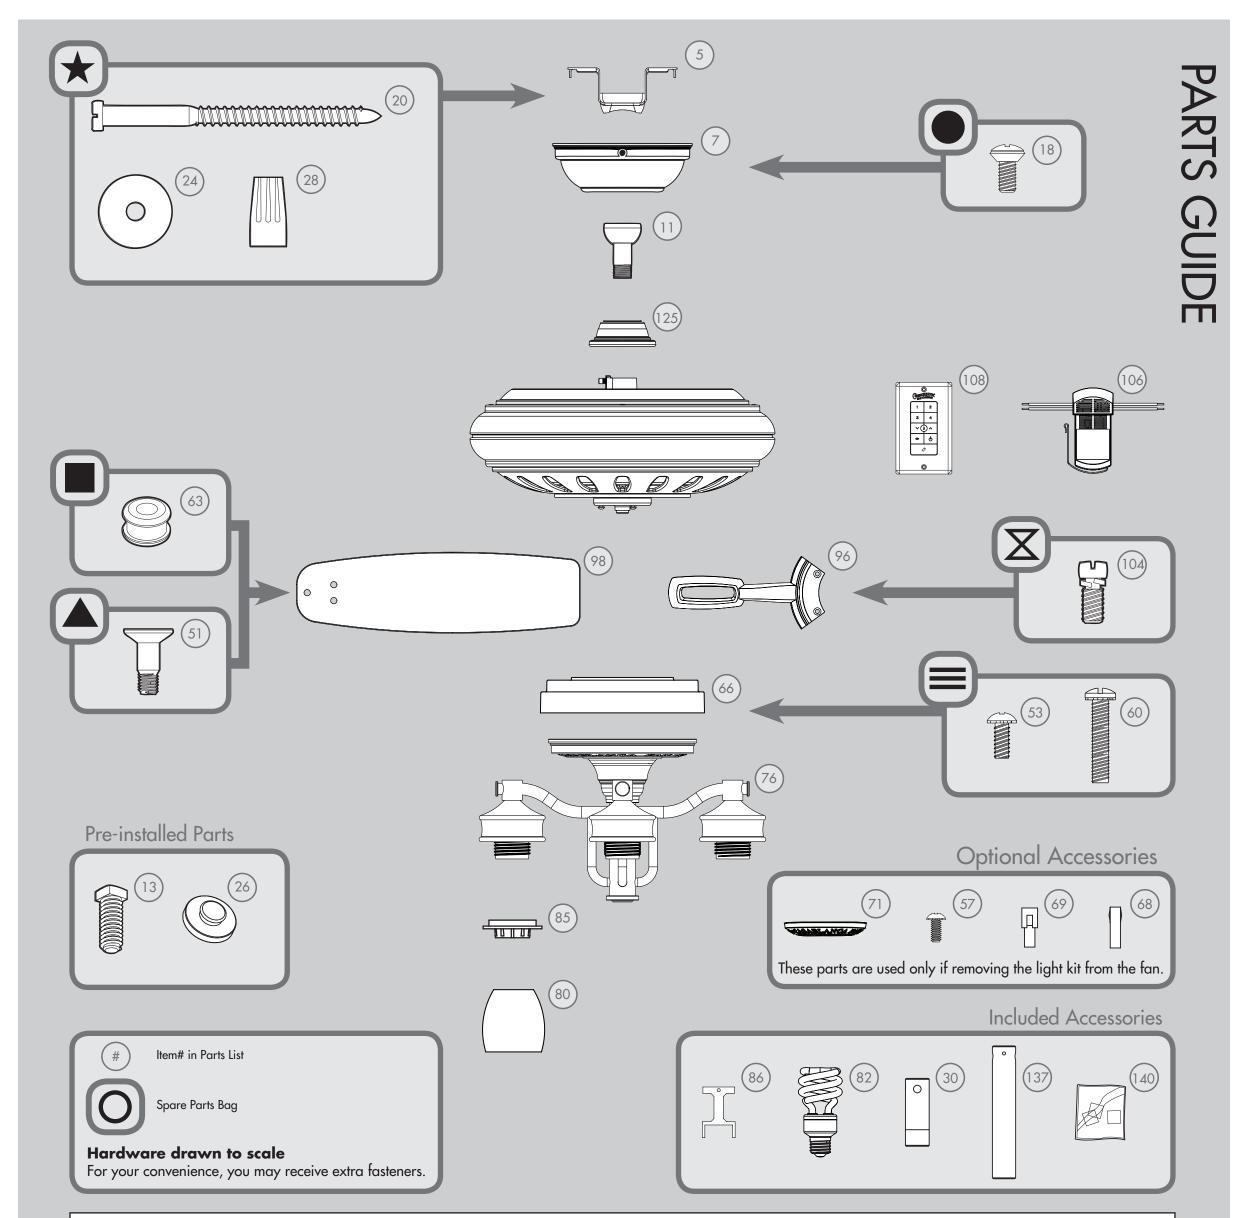

©2014–2015 Casablanca Fan Co.

|       |                                  | MODEL #       | 59536              | 59537              |  |
|-------|----------------------------------|---------------|--------------------|--------------------|--|
|       | Dautaliat                        | DRAWING #     | K1609-01           | K1609-02           |  |
|       | Parts List                       | Weight ±2 lbs | 28.9 lbs (13.1 kg) | 28.9 lbs (13.1 kg) |  |
|       |                                  | FINISH        | Bronze Patina      | Bullion Black      |  |
| ltem# | Item Name                        | Qty.          | Part#              | Part#              |  |
| 1     | Hanging System Kit               | 1             | K0065-01           | K0065-01           |  |
| 5     | Ceiling Bracket                  | 1             |                    |                    |  |
| 7     | Canopy                           | 1             |                    |                    |  |
| 11    | Downrod Assembly                 | 1             |                    |                    |  |
| 13    | Setscrew                         | 1             |                    |                    |  |
| 18    | Canopy Screw                     | 3             |                    |                    |  |
| 20    | Wood Screw 3"                    | 2             |                    |                    |  |
| 24    | Flat Washer                      | 2             |                    |                    |  |
| 26    | Mounting Isolator                | 4             |                    |                    |  |
| 28    | Wire Connector                   | 4             |                    |                    |  |
| 30    | Hanger Pipe (2 in.)              | 1             |                    |                    |  |
| 50    | Hardware Kit                     | 1             | K1609-00-860       | K1609-00-861       |  |
| 51    | Blade Assembly Screw             | 16            |                    |                    |  |
| 53    | Switch Housing Assembly Screw    | 3             |                    |                    |  |
| 57    | Switch Housing Cap Screw         | 2             |                    |                    |  |
| 60    | Light Kit Attachment Screw       | 2             |                    |                    |  |
| 63    | Blade Grommet                    | 16            |                    |                    |  |
| 66    | Switch Housing Assembly          | 1             | K1523-02           | K1523-02           |  |
| 71    | Switch Housing Cap               | 1             | K1526-02           | K1526-02           |  |
| 76    | Light Kit Assembly               | 1             | K1628-01           | K1628-01           |  |
| 78    | Reverse Switch Assembly          | 1             | K0283-04           | K0283-04           |  |
| 80    | Globe                            | 4             | К0955-01-055       | K0955-01-045       |  |
| 82    | CFL Bulb                         | 4             | 66763-01           | 66763-01           |  |
| 85    | Socket Ring                      | 4             | 89327-01           | 89327-01           |  |
| 86    | Socket Ring Tool                 | 1             | 65478-01           | 65478-01           |  |
| 96    | Blade Iron Set                   | 1             | K1612-05           | K1612-05           |  |
| 98    | Blade Set                        | 1             | K1620-25-014       | K1620-25-173       |  |
| 104   | Blade Iron Armature Screw        | 11            | K0064-01           | K0064-01           |  |
| 106   | Remote Control Receiver          | 1             | K2431-13           | К2431-13           |  |
| 108   | Remote Wall Control              | 1             | K0223-01           | К0223-01           |  |
| 125   | Adapter Cover                    | 1             | K1292-01           | К1292-01           |  |
| 135   | Switch Housing Cover (not shown) | 1             | K1629-01           | K1629-01           |  |
| 137   | Hanger Pipe (6 in.)              | 1             | 74228-09           | 74228-09           |  |
| 140   | Balancing Kit                    | 1             | K0118-01           | K0118-01           |  |