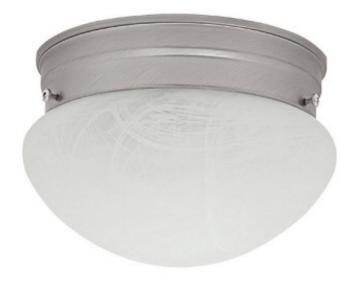

# 2 Light Ceiling Fixture

5678MN

9"W x 5"H

Matte Nickel

# Description

2 Light Ceiling Fixture

## **Finish Description**

Matte Nickel

#### Glass

White Faux Alabaster Glass