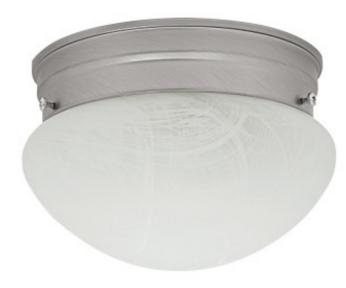

# 1 Light Ceiling Fixture

5676MN

7"W x 4.5"H

Matte Nickel

### **Finish Description**

Matte Nickel

#### Glass

White Faux Alabaster Glass