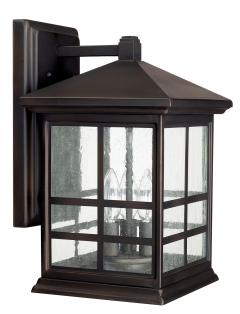

## 3 Light Wall Lantern

9912OB

9"W x 15.25"H x 10.25"E

Old Bronze

## Specs

Description 3 Light Wall Lantern

Collection Preston

Finish Description Old Bronze

Lamping 3-60 Watt Candelabra

Certification UL Listed. Rated for Wet Locations.

About Designed in Atlanta. Manufactured in China.

Category Wall Lantern

**Style** Transitional

Light Source Incandescent

Backplate 6"H x 11.63"W x 1.38"E