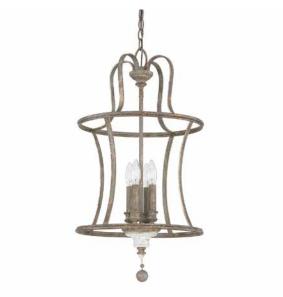

## **ZOE 4 LIGHT PENDANT**

French Antique UPC: 841224030868

Available Finishes: FA (French Antique)

| JOB/LOCATION: |  |  |
|---------------|--|--|
| OLIA NITITY:  |  |  |
| QUANTITY:     |  |  |
| NOTES:        |  |  |
|               |  |  |
|               |  |  |

## **DIMENSIONS**

Fixture Dimensions: 15"W x 28"H

Fixture Weight: 10 lbs.

Max. Hanging Height: 154"

Min. Hanging Height: 28.5"

120" Chain; 180" Wire

Canopy: 5"W x 1"H