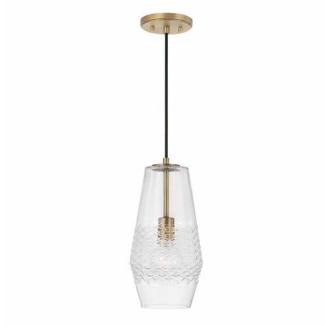

# DENA 1 LIGHT PENDANT

Aged Brass

UPC: 841740164412

Available Finishes: Aged Brass (AD), Brushed Nickel (BN),

Matte Black (MB)

| JOB/LOCATION: |  |
|---------------|--|
| QUANTITY:     |  |
| NOTES:        |  |
|               |  |
|               |  |

## **DIMENSIONS**

Dimensions: 7"W x 14.25"H Product Weight: 3.75 lbs. Max. Handing Height: 111" Min. Hanging Height: 14.25" Wire/Chain: 96" Wire Canopy: 5"W x 0.75"H

## **GLASS DESCRIPTION**

Diamond Embossed Glass

Glass Dimensions: 4.75"W X 13.25"H

ADDITIONAL INFORMATION

Black Braided Cord