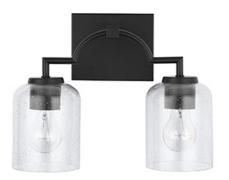

## **CARTER 2 LIGHT VANITY**

Matte Black

UPC: 841740151351

Available Finishes: Brushed Nickel (BN), Bronze (BZ), Matte Black

(MB)

### **DIMENSIONS**

Dimensions: 14"W x 11"H x 6.5"E

Product Weight: 3 lbs.

Backplate: 6"W x 5"H x 0.75"E
Junction: Ctr/Top: 2.5"; Ctr/Btm: 8.5"

#### **GLASS DESCRIPTION**

Clear Seeded Glass

Glass Dimensions: 4.75"W X 6"H

Designed in Atlanta. Manufactured in China.

5359 Rafe Banks Drive, Flowery Branch, GA, 30542 TF: 800.323.3257 | P: 770.965.7238 | F: 770.965.7254 | W: capitallightingfixture.com