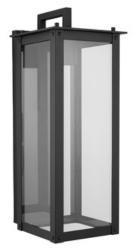

#### HUNT 1 LIGHT OUTDOOR WALL LANTERN Black

UPC: 841740142038

Available Finishes: Black (BK), Oiled Bronze (OZ)

#### DIMENSIONS

Dimensions: 11"W x 29"H x 13.5"E Product Weight: 20 lbs. Backplate: 7.5"W x 26.5"H x 1.25"E Junction: Ctr/Top: 15.5"; Ctr/Btm: 13.5"

## **GLASS DESCRIPTION**

Clear Glass

Designed in Atlanta. Manufactured in China.

JOB/LOCATION: \_\_\_\_\_

QUANTITY:

NOTES: \_\_\_\_\_

5359 Rafe Banks Drive, Flowery Branch, GA, 30542 TF: 800.323.3257 | P: 770.965.7238 | F: 770.965.7254 | W: capitallightingfixture.com