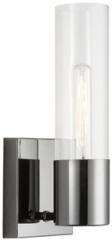

# 632611BC

## LOGAN 1 LIGHT SCONCE

Black Chrome

UPC: 841740139359

Available Finishes: Black Chrome (BC)

#### DIMENSIONS

Dimensions: 5"W x 13.5"H x 5.5"E Product Weight: 2.5 lbs. Backplate: 5"W x 6"H x 1"E Junction: Ctr/Top: 10.5"; Ctr/Btm: 3"

### LAMPING INFORMATION

Lamping: 1 - 100 Watt E26 Medium No. of Sockets: 1 Max Wattage Per Bulb: 100W Socket Base: E26 Medium Dimmable: Yes Bulbs Included: No Recommended Bulb(s): T9 UL Rating: Damp

#### **GLASS DESCRIPTION**

Clear Glass Glass Dimensions: 3"W X 11.75"H

Designed in Atlanta. Manufactured in China.

JOB/LOCATION: \_\_\_\_\_

QUANTITY:

NOTES: \_\_\_\_\_

5359 Rafe Banks Drive, Flowery Branch, GA, 30542 TF: 800.323.3257 | P: 770.965.7238 | F: 770.965.7254 | W: capitallightingfixture.com