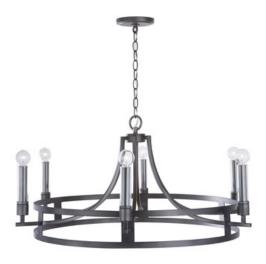

## **LATHEM 6 LIGHT CHANDELIER**

Midnight Grey

UPC: 841740140485

Available Finishes: Midnight Grey (MG)

| JOB/LOCATION: |
|---------------|
| QUANTITY:     |
| NOTES:        |
|               |
|               |

## **DIMENSIONS**

Dimensions: 34"W x 16.25"H Fixture Body Height: 16.25" Product Weight: 18 lbs.

Max. Hanging Height: 142.25" Min. Hanging Height: 19" 120" Chain; 180" Wire Canopy: 5"W x 0.75"H

# LAMPING INFORMATION

Lamping: 6 - 60 Watt E12 Candelabra

No. of Sockets: 6

Max Wattage Per Bulb: 60W Socket Base: E12 Candelabra

Dimmable: Yes Bulbs Included: No

Recommended Bulb(s): G16

UL Rating: Dry