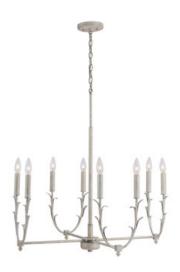

# 431481WW

#### **JARDIN 8 LIGHT CHANDELIER**

Winter White

UPC: 841740138444

Available Finishes: Winter White (WW)

| JOB/LOCATION: |
|---------------|
| QUANTITY:     |
| NOTES:        |
|               |
|               |

#### **DIMENSIONS**

Dimensions: 28"W x 14.25"H Fixture Body Height: 14.25" Product Weight: 9 lbs. Max. Hanging Height: 72.5" Min. Hanging Height: 23"

Includes 6"(1), 12"(1) & 18"(1) Removable Rods

12" Chain; 120" Wire Canopy: 5"W x 0.75"H