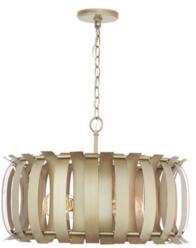

## **CAYDEN 4 LIGHT PENDANT**

Aged Brass Painted

UPC: 841740139465

Available Finishes: Aged Brass Painted (AP)

### **DIMENSIONS**

Dimensions: 22.5"W x 15"H Fixture Body Height: 15" Product Weight: 13.5 lbs. Max. Hanging Height: 141" Min. Hanging Height: 18.5" 120" Chain; 180" Wire Canopy: 5"W x 0.75"H