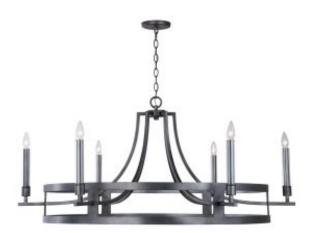

**Capital Lighting Fixture Company** 5359 Rafe Banks Drive, Flowery Branch, GA, 30542-2768 **TF:** 800.323.3257 | **P:** 770.965.7238 | **F:** 770.965.7254 www.capitallightingfixture.com

1/2



**Collection:** Lathem

# **6 Light Chandelier**

433762MG

48"W x 21.75"H

Midnight Grey

# **Specs**

# Description

6 Light Chandelier

#### Collection

Lathem

### **Finish Description**

Midnight Grey

### Glass

Clear Glass

### Lamping

6 - 60 Watt E12 Candelabra

#### **Recommended Bulb**

B10

#### Certification

UL listed. Rated for Dry locations.

# Category

Chandelier

## **Light Source**

Incandescent

#### About

Designed in Atlanta. Manufactured in China.

### Style/Trend

Industrial, Farmhouse/Rustic

#### Room List

Dining Room, Living Room, Bedroom, Foyer/Entryway, Kitchen, Home Office

# Voltage

120V