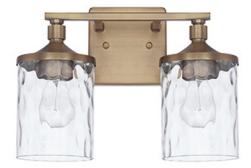

#### COLTON 2 LIGHT VANITY Aged Brass

UPC: 841740128797

Available Finishes: Aged Brass (AD), Brushed Nickel (BN), Bronze (BZ), Matte Black (MB), Urban Brown (UB)

#### DIMENSIONS

Dimensions: 13"W x 10"H x 7"E Product Weight: 4 lbs. Backplate: 5"W x 5"H x 0.75"E Junction: Ctr/Top: 2.5"; Ctr/Btm: 7.5"

### **GLASS DESCRIPTION**

Clear Water Glass Glass Dimensions: 4.5"W X 6.25"H

Designed in Atlanta. Manufactured in China.

JOB/LOCATION: \_\_\_\_\_

QUANTITY:

NOTES: \_\_\_\_\_

5359 Rafe Banks Drive, Flowery Branch, GA, 30542 TF: 800.323.3257 | P: 770.965.7238 | F: 770.965.7254 | W: capitallightingfixture.com