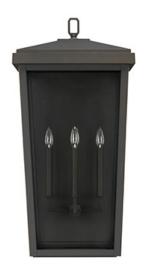

# 926231OZ

# DONNELLY 3 LIGHT OUTDOOR WALL LANTERN

Oiled Bronze

UPC: 841740106221

Available Finishes: Black (BK), Oiled Bronze (OZ), Black (BK)

#### **DIMENSIONS**

Dimensions: 16"W x 32"H x 10"E

Product Weight: 22 lbs.

Backplate: 14.5"W x 25"H x 0.75"E Junction: Ctr/Top: 16"; Ctr/Btm: 16"

#### LAMPING INFORMATION

Lamping: 3 - 60 Watt E12 Candelabra

No. of Sockets: 3

Max Wattage Per Bulb: 60W Socket Base: E12 Candelabra

Dimmable: Yes Bulbs Included: No UL Rating: Wet

## **GLASS DESCRIPTION**

Clear Glass

Designed in Atlanta. Manufactured in China.

| JOB/LOCATION: |  |  |
|---------------|--|--|
| QUANTITY:     |  |  |
|               |  |  |
| NOTES:        |  |  |
|               |  |  |
|               |  |  |
|               |  |  |
|               |  |  |