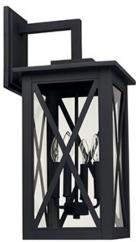

# **AVONDALE 4 LIGHT OUTDOOR WALL LANTERN**

Black

UPC: 841740125284

Available Finishes: Black (BK), Oiled Bronze (OZ)

| 1 |   |
|---|---|
| V | 1 |
| 旗 |   |

## **DIMENSIONS**

Dimensions: 11"W x 25"H x 12.75"E

Product Weight: 15.5 lbs. Backplate: 6"W x 9"H x 1"E

Junction: Ctr/Top: 5"; Ctr/Btm: 21"

# LAMPING INFORMATION

Lamping: 4 - 60 Watt E12 Candelabra

No. of Sockets: 4

Max Wattage Per Bulb: 60W Socket Base: E12 Candelabra

Dimmable: Yes Bulbs Included: No

Recommended Bulb(s): B10

UL Rating: Wet

## **GLASS DESCRIPTION**

Clear Glass

Designed in Atlanta. Manufactured in China.