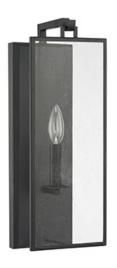

# **RYLANN 1 LIGHT SCONCE**

Matte Black

UPC: 841740124768

Available Finishes: Matte Black (MB)

### **DIMENSIONS**

Dimensions: 6"W x 17.25"H x 5.5"E

Product Weight: 3.5 lbs.

Backplate: 5"W x 15.5"H x 1"E

Junction: Ctr/Top: 9.5"; Ctr/Btm: 7.75"

# LAMPING INFORMATION

Lamping: 1 - 60 Watt E12 Candelabra

No. of Sockets: 1

Max Wattage Per Bulb: 60W Socket Base: E12 Candelabra

Dimmable: Yes Bulbs Included: No

Recommended Bulb(s): B10

UL Rating: Damp

#### **GLASS DESCRIPTION**

**Antiqued Glass** 

Designed in Atlanta. Manufactured in China.