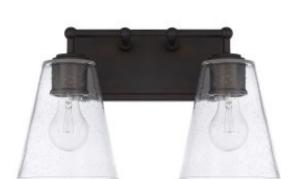

# 2 Light Vanity

121721OB-463

14.75"W x 9.50"H x 7.25"E

Old Bronze

# **Specs**

**Description** 2 Light Vanity

Collection

# **Finish Description**

Old Bronze

#### Glass

Clear Seeded