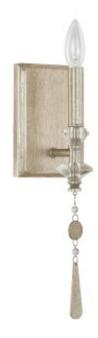

# 1 Light Sconce

4961WG-000

4.5"W x 14"H x 4"D

Winter Gold

## **Finish Description**

Winter Gold

## **Backplate**

4.5"W x 6.5"H x .75"E

#### **About**

Includes Metal & Crystal Adornments. Designed in Atlanta. Manufactured in China.