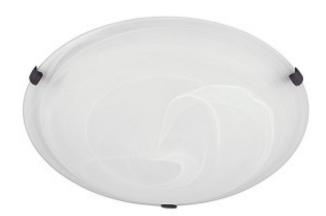

# 3 Light Ceiling Fixture with BB, MZ, RT Clips

2826FF-AL

16"W x 4.5"H

BB, MZ, RT Clips Included

#### Description

3 Light Ceiling Fixture

#### **Finish Description**

BB, MZ, RT clips included

#### Glass

White Faux Alabaster Glass