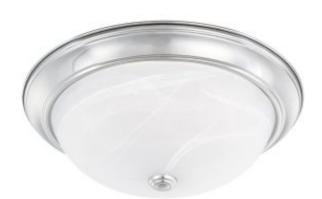

# 3 Light Ceiling Fixture

219031CH

14.75"W x 5.25"H

Chrome

### Description

3 Light Ceiling Fixture

#### **Glass**

White Faux Alabaster

#### **Finishes Available**

Chrome (CH), Matte Nickel (MN), Bronze (BZ) and Matte White (MW)  $\,$ 