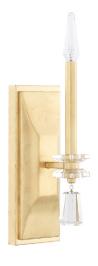

# 619711CG

## **MILAN 1 LIGHT SCONCE**

Capital Gold

UPC: 841740115384

Available Finishes: Capital Gold (CG)

#### **DIMENSIONS**

Dimensions: 4.75"W x 14"H x 5"E

Product Weight: 4 lbs.

Backplate: 4.75"W x 12"H x 1.75"E Junction: Ctr/Top: 8"; Ctr/Btm: 6"

## **ADDITIONAL INFORMATION**

K9 Crystal Adornments

Designed in Atlanta. Manufactured in China.

| JOB/LOCATION: |  |  |
|---------------|--|--|
| QUANTITY:     |  |  |
| NOTES:        |  |  |
|               |  |  |
|               |  |  |