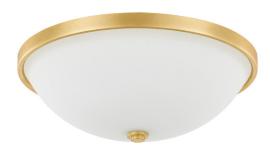

# 2325CG-SW

## **3 LIGHT FLUSH MOUNT**

Capital Gold

UPC: 841740119542

Available Finishes: Antique Nickel (AN), Burnished Bronze (BB), Capital Gold (CG), Matte Nickel (MN), Winter Gold (WG)

## **DIMENSIONS**

Dimensions: 14.75"W x 5.25"H

Product Weight: 5 lbs. Canopy: 14.75"W x 1"H

## **GLASS DESCRIPTION**

Soft White Glass

Glass Dimensions: 14"W X 4"H

Designed in Atlanta. Manufactured in China.