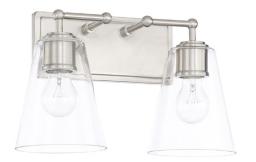

# 121721BN-431

## **2 LIGHT VANITY**

Brushed Nickel

UPC: 841740119115

Available Finishes: Brushed Nickel (BN), Old Bronze (OB),

Polished Nickel (PN)

#### **DIMENSIONS**

Dimensions: 14.75"W x 9.5"H x 7.25"E

Product Weight: 4.5 lbs.

Backplate: 10"W x 4.5"H x 0.75"E Junction: Ctr/Top: 2"; Ctr/Btm: 7.5"

# **GLASS DESCRIPTION**

Clear Glass

Glass Dimensions: 6"W X 7"H

Designed in Atlanta. Manufactured in China.