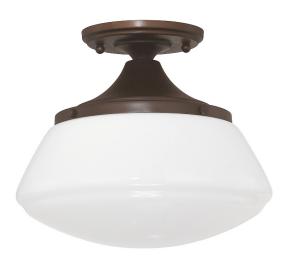

# 3537BB-129

# SCHOOLHOUSE 1 LIGHT SEMI-FLUSH

Burnished Bronze

UPC: 841224012697

Available Finishes: Burnished Bronze (BB), Chrome (CH),

Polished Nickel (PN)

# **DIMENSIONS**

Dimensions: 10.5"W x 9.25"H Product Weight: 2.5 lbs. Canopy: 5"W x 1.25"H

## **GLASS DESCRIPTION**

Milk Glass

Glass Dimensions: 10.5"W X 5.25"H

Designed in Atlanta. Manufactured in China.

| JOB/LOCATION: _ |  |  |
|-----------------|--|--|
|                 |  |  |
| QUANTITY:       |  |  |
| NOTES:          |  |  |
|                 |  |  |
|                 |  |  |
|                 |  |  |
|                 |  |  |