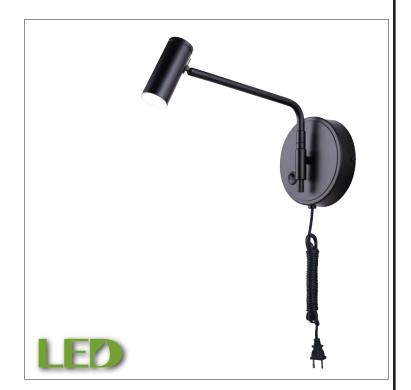

# TEO LED Wall fixture

part # LWF260A01BK

# **General**

Size of fixture: 6" W x 9" H x 13 3/8" D

Finish: matte black

Lens: acrylic

Lens size: 1 1/2" diameter Canopy size: 6" diameter

Mounting: wall, plug in or hardwire

On/Off switch on backplate

## **Lamping**

Light source: LED Energy used: 10W

Light output: 400 lumens thru the lens, DC, CRI 80

Color temperature: 3000K Light source life: 36,000 hours