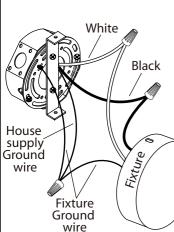

### **INSTALLATION:**

- 1. Mount the mounting bracket to electrical box using electrical box screws (not included).
- 2. Connect the ground wires (bare copper or green) from your fixture to the ground wire (bare copper or green) or ground screw in the electrical box. Connect the black wire from the fixture to the black wire in the electrical box and connect the white wire from the fixture to the white wire in the electrical box.

**NOTE:** Do not disconnect any pre-wired connections.

 $\mathfrak{F}_{\bullet}$ . Once connections of wires are completed, carefully tuck wires and wire nuts into the electrical box making sure no bare wire is visible at the wire nuts.