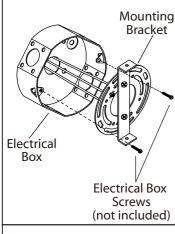

### **INSTALLATION:**

- 1. Mount the mounting bracket to electrical box using electrical box screws (not included).
- 2. Connect the ground wires (bare copper or green) from your fixture to the ground wire (bare copper or green) or ground screw in the electrical box. Connect the black wire from the fixture to the black wire in the electrical box and connect the white wire from the fixture to the white wire in the electrical box.