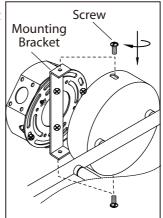

4. Attach fixture to mounting bracket by tightening the 2 screws.

This LED light is compatible with the dimmers:

| Model#   | MAX rated wattage | Suitable dimmer                                                                       |
|----------|-------------------|---------------------------------------------------------------------------------------|
| LT257A03 | 25W               | LEVITON# 742-6672-HLW ,<br>722-6674-PDW MAX 150 W,<br>Lutron # SCL-153PH-WH MAX 150 W |
| LT257A04 | 27.5W             |                                                                                       |