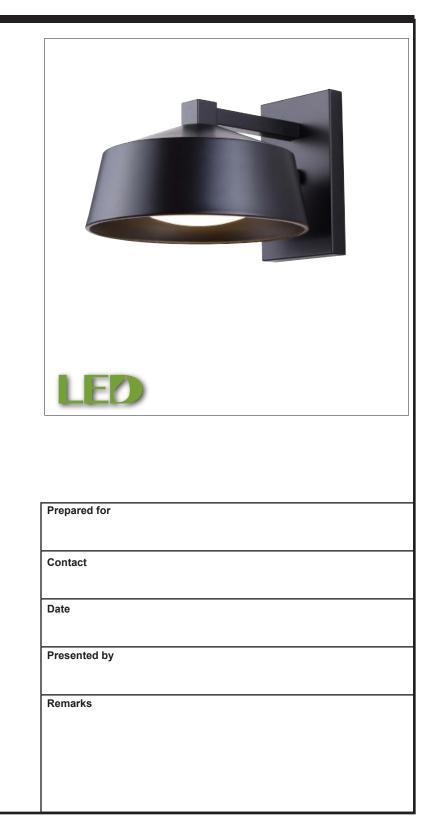

## CRUE LED Outdoor light

part # LOL613BK

PO Box 367, 2157 Parkedale Avenue, Brockville, Ontario K6V5V6 Tel: 613-342-5424 | Fax: 1-800-263-4598 www.canarm.com

### <u>General</u>

Size of fixture: 9 3/4" W x 7 7/8" H x 11 7/8" D Finish: matte black Shade: matte black metal Lens: acrylic lens size: 8 1/2" x 2 7/8" Canopy size: 4 3/4" W x 7 7/8" H Mounting: outdoor wall

#### Lamping

Light source: LED Energy used: 12W Light output: 650 lumens thru the lens, DC, CRI 80 Color temperature: 3000K Light source life: 36,000 hours