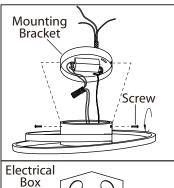

## **INSTALLATION:**

Black

White

House

supply

Ground

wire

**Fixture** Ground

wire

 $\mathbb{1}_{\circ}$  Remove the mounting bracket from the fixture by unscrewing the 2 screws.

**NOTE: Do not disconnect** any pre-wired connections.

- 3. Mount the mounting bracket to electrical box using electrical box screws (not included).
- 4 Once connections of wires are completed, carefully tuck wires and wire nuts into the electrical box making sure no bare wire (on the black and white) is visible at the wire nuts.
- 5。Re-tighten the two screws to install the fixture.