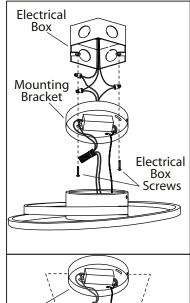

wire

 $\mathbb{1}_{\circ}$  Remove the mounting bracket from the fixture by unscrewing the 2 screws.

**NOTE: Do not disconnect** any pre-wired connections.

- 3. Mount the mounting bracket to electrical box using electrical box screws (not included).
- 4 Once connections of wires are completed, carefully tuck wires and wire nuts into the electrical box making sure no bare wire (on the black and white) is visible at the wire nuts.
- 5。Re-tighten the two screws to install the fixture.