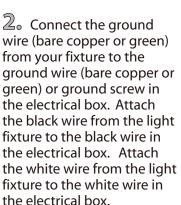

## **SAFETY PRECAUTIONS:**

- 1. TURN OFF ELECTRICAL POWER BEFORE STARTING INSTALLATION OF LIGHT FIXTURE.
- 2. THIS PRODUCT MUST BE INSTALLED IN ACCORDANCE WITH THE APPLICABLE INSTALLATION CODE BY A PERSON FAMILIAR WITH THE CONSTRUCTION AND OPERATION OF THE PRODUCT AND THE HAZARDS INVOLVED.
- 3. CAUTION RISK OF FIRE. CONSULT A QUALIFIED ELECTRICIAN TO ENSURE CORRECT BRANCH CIRCUIT CONDUCTOR.
- 4. CONNECT THE GROUND WIRES (BARE COPPER OR GREEN) FROM YOUR FIXTURE TO THE GROUND WIRE (BARE COPPER OR GREEN) OR GROUND SCREW IN THE ELECTRICAL BOX.
- 5. TO CLEAN THE FIXTURE, TURN OFF THE POWER. WAIT FOR IT TO COOL. WIPE THE OUTSIDE SURFACE OF FIXTURE WITH A CLEAN, DRY AND SOFT CLOTH. NO SERVICE PART IS REQUIRED INSIDE THE FIXTURE. NOTE: Product may not look exactly as shown in figures.