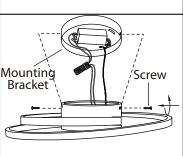

wire

 $\mathbb{1}_{\circ}$  Remove the mounting bracket from the fixture by unscrewing the 2 screws.

**NOTE: Do not disconnect** any pre-wired connections.

- 3. Mount the mounting bracket to electrical box using electrical box screws (not included).
- 4 Once connections of wires are completed, carefully tuck wires and wire nuts into the electrical box making sure no bare wire (on the black and white) is visible at the wire nuts.
- 5。Re-tighten the two screws to install the fixture.