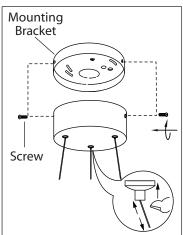

### **INSTALLATION:**

- $\mathbb{1}_{\circ}$  Feed power cords from the electrical box through the centre hole of the mounting bracket. Mount the mounting bracket to electrical box using electrical box screws (not included).
- 2. Connect the ground wires (bare copper or green) from your fixture to the ground wire (bare copper or green) or ground screw in the electrical box. Connect the black wire from the fixture to the black wire in the electrical box and connect the white wire from the fixture to the white wire in the electrical box.

**IMPORTANT: Once** connections of wires are completed, carefully tuck wires and wire nuts into the electrical box making sure no bare wire is visible at the wire nuts.

- **多。Attach fixture to mounting** bracket by tightening the 2 screws.
- 4. Adjust the height of the fixture by pushing the button.