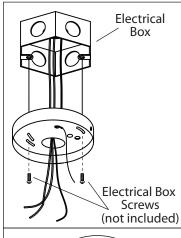

### **INSTALLATION:**

- $\mathbb{1}_{\circ}$  Feed power cords from the electrical box through the centre hole of the mounting bracket. Mount the mounting bracket to electrical box using electrical box screws (not included).
- 2. Connect the ground wires (bare copper or green) from your fixture to the ground wire (bare copper or green) or ground screw in the electrical box. Connect the black wire from the fixture to the black wire in the electrical box and connect the white wire from the fixture to the white wire in the electrical box.