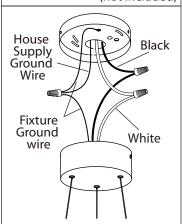

### **INSTALLATION:**

- $\mathbb{1}_{\circ}$  Feed power cords from the electrical box through the centre hole of the mounting bracket. Mount the mounting bracket to electrical box using electrical box screws (not included).
- 2. Connect the ground wires (bare copper or green) from your fixture to the ground wire (bare copper or green) or ground screw in the electrical box. Connect the black wire from the fixture to the black wire in the electrical box and connect the white wire from the fixture to the white wire in the electrical box.

**IMPORTANT: Once** connections of wires are completed, carefully tuck wires and wire nuts into the electrical box making sure no bare wire is visible at the wire nuts.

- **多。Attach fixture to mounting** bracket by tightening the 2 screws.
- 4. Adjust the height of the fixture by pushing the button.