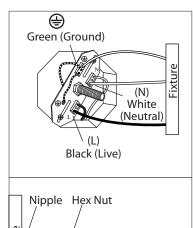

### **INSTALLATION:**

 $\mathbb{1}_{\circ}$  Attach nipple to mounting bracket. Adjust so it will clear hole in back of fixture and then lock nipple in place with hex nut. Attach mounting bracket to electrical box with electrical box screws (not included).

2 **Option 1:** Connect

into correct inserts.

(push) electrical wires from

electric box (house wiring)

Star

Washer

Finial

 $\mathfrak{Z}_{\circ}$  Connect (push) electrical wires from fixture into correct inserts.