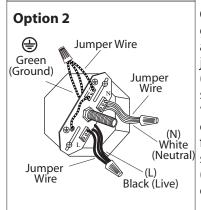

6. Remove spinner nut from lamp and secure with spinner nut.

socket. Position the glass on

 $\mathbb{Z}_{\circ}$  Install proper bulb type and wattage (not included).

**Option 2:** For multiple green (ground), black (live) and white (neutral) wires ioined in the electrical box (house wiring), attach a single "green", "black" and "white" jumper wire before connecting. Strip 7mm from a 6 in. jumper wires supplied. Then connect (push) wires into the correct inserts.