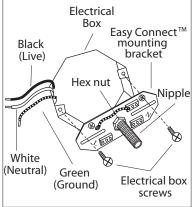

### **INSTALLATION:**

 $\mathbb{1}_{\circ}$  Attach nipple to mounting bracket. Adjust so it will clear hole in back of fixture and then lock nipple in place with hex nut. Attach mounting bracket to electrical box with electrical box screws (not included).