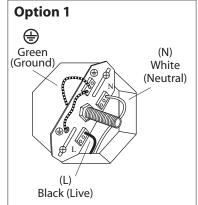

2 **Option 1:** Connect

into correct inserts.

(push) electrical wires from

electric box (house wiring)

Star

Washer

Finial

 $\mathfrak{Z}_{\circ}$  Connect (push) electrical wires from fixture into correct inserts.