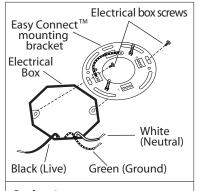

#### **INSTALLATION:**

<sup>1</sup> ₀ Attach Easy Connect™ mounting bracket to electrical box with electrical box screws (not included).

4. Tuck electrical wires into electrical box and position fixture over studs on mounting bracket assembly. Secure fixture in place with star washers and cap nuts.

2. **Option 1:** Connect (push) electrical wires from electric box (house wiring) into correct inserts.

5。Remove spinner nut from socket. Position the shade on lamp and secure with spinner nut.

(ground), black (live) and white (neutral) wires joined in the electrical box (house wiring), attach a single "green", "black" and "white" jumper wire before connecting. Strip 7mm from the 6" jumper wires supplied. Then connect (push) wires into the correct inserts.