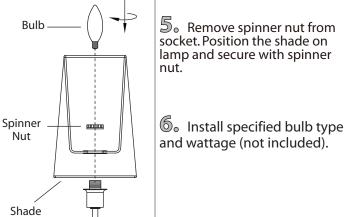

2. **Option 1:** Connect (push) electrical wires from electric box (house wiring) into correct inserts.

5。Remove spinner nut from socket. Position the shade on lamp and secure with spinner nut.

(ground), black (live) and white (neutral) wires joined in the electrical box (house wiring), attach a single "green", "black" and "white" jumper wire before connecting. Strip 7mm from the 6" jumper wires supplied. Then connect (push) wires into the correct inserts.

**Option 2:** For multiple green

and wattage (not included).

3. Connect (push) electrical wires from fixture into correct inserts.

Tel: (613) 342-5424, Fax: (800) 263-4598