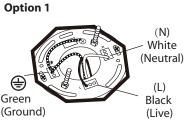

2. **Option 1:** Connect (push) electrical wires from electric box (house wiring) into correct inserts.

5。Remove spinner nut from socket. Position the shade on lamp and secure with spinner nut.

(ground), black (live) and white (neutral) wires joined in the electrical box (house wiring), attach a single "green", "black" and "white" jumper wire before connecting. Strip 7mm from the 6" jumper wires supplied. Then connect (push) wires into the correct inserts.

**Option 2:** For multiple green

and wattage (not included).

3. Connect (push) electrical wires from fixture into correct inserts.

Tel: (613) 342-5424, Fax: (800) 263-4598