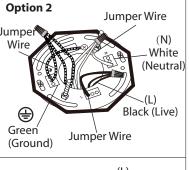

2. **Option 1:** Connect (push) electrical wires from electric box (house wiring) into correct inserts.

5。Remove spinner nut from socket. Position the shade on lamp and secure with spinner nut.

(ground), black (live) and white (neutral) wires joined in the electrical box (house wiring), attach a single "green", "black" and "white" jumper wire before connecting. Strip 7mm from the 6" jumper wires supplied. Then connect (push) wires into the correct inserts.

**Option 2:** For multiple green

and wattage (not included).

3. Connect (push) electrical wires from fixture into correct inserts.

Tel: (613) 342-5424, Fax: (800) 263-4598