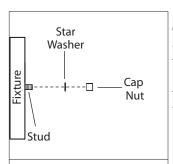

#### **INSTALLATION:**

<sup>1</sup> ₀ Attach Easy Connect™ mounting bracket to electrical box with electrical box screws (not included).

4. Tuck electrical wires into electrical box and position fixture over studs on mounting bracket assembly. Secure fixture in place with star washers and cap nuts.