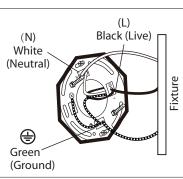

2. **Option 1:** Connect (push) electrical wires from electric box (house wiring) into correct inserts.

5。Remove spinner nut from socket. Position the shade on lamp and secure with spinner nut.

(ground), black (live) and white (neutral) wires joined in the electrical box (house wiring), attach a single "green", "black" and "white" jumper wire before connecting. Strip 7mm from the 6" jumper wires supplied. Then connect (push) wires into the correct inserts.