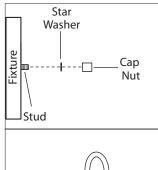

## **INSTALLATION:**

¶₀ Attach Easy Connect™ mounting bracket to electrical box with electrical box screws (not included).

Tuck electrical wires into electrical box and position fixture over studs on mounting bracket assembly. Secure fixture in place with star washers and cap nuts.