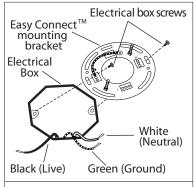

## **INSTALLATION:**

¶₀ Attach Easy Connect™ mounting bracket to electrical box with electrical box screws (not included).

Tuck electrical wires into electrical box and position fixture over studs on mounting bracket assembly. Secure fixture in place with star washers and cap nuts.

2. **Option 1:** Connect (push) electrical wires from electric box (house wiring) into correct inserts.

5. Remove spinner nut from socket. Position the glass on lamp and secure with spinner nut. (Please check the glass before installing for any cracks. Do not overtighten the spinner nut to attach the glass to the fixture.)