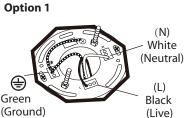

2. **Option 1:** Connect (push) electrical wires from electric box (house wiring) into correct inserts.

5. Remove spinner nut from socket. Position the glass on lamp and secure with spinner nut. (Please check the glass before installing for any cracks. Do not overtighten the spinner nut to attach the glass to the fixture.)