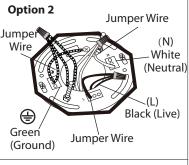

**Option 2:** For multiple green (ground), black (live) and white (neutral) wires joined in the electrical box (house wiring), attach a single "green", "black" and "white" jumper wire before connecting. Strip 7mm from the 6" jumper wires supplied. Then connect (push) wires into the correct inserts.