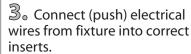

2. **Option 1:** Connect (push) electrical wires from electric box (house wiring) into correct inserts.

5. Remove spinner nut from socket. Position the glass on lamp and secure with spinner nut. (Please check the glass before installing for any cracks. Do not overtighten the spinner nut to attach the glass to the fixture.)