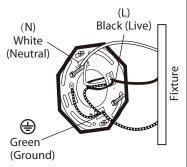

2. **Option 1:** Connect (push) electrical wires from electric box (house wiring) into correct inserts.

5. Remove spinner nut from socket. Position the glass on lamp and secure with spinner nut. (Please check the glass before installing for any cracks. Do not overtighten the spinner nut to attach the glass to the fixture.)