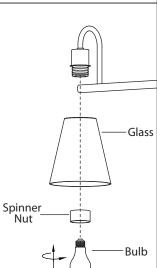

2. **Option 1:** Connect (push) electrical wires from electric box (house wiring) into correct inserts.

5. Remove spinner nut from socket. Position the glass on lamp and secure with spinner nut. (Please check the glass before installing for any cracks. Do not overtighten the spinner nut to attach the glass to the fixture.)