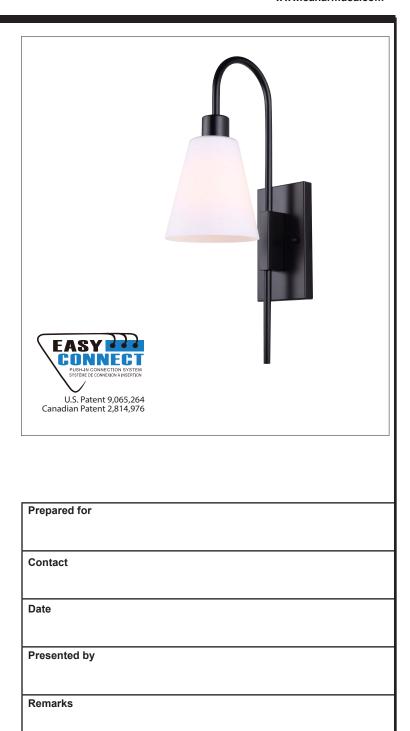

## WYLER Vanity light

PO Box 367, 2157 Parkedale Avenue, Brockville, Ontario K6V5V6 Tel: 613-342-5424 | Fax: 1-800-263-4598 www.canarm.com

## <u>General</u>

Size of fixture: 6" W x 20" H x 9 5/8" D Finish: matte black Shade: flat opal shade Shade size: 6" W x 6 1/4" H Canopy size: 4 1/4" x 7 7/8" Lamping: 1 x 60W A bulb (not included) Mounting: wall, mount in up or down position Easy Connect™