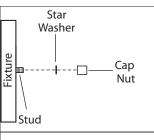

### **INSTALLATION:**

<sup>1</sup> ₀ Attach Easy Connect™ mounting bracket to electrical box with electrical box screws (not included).

4. Tuck electrical wires into electrical box and position fixture over studs on mounting bracket assembly. Secure fixture in place with star washers and cap nuts.