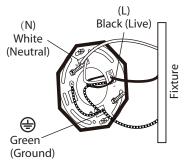

6. Install specified bulb type and wattage (not included).

ತಿ。Connect (push) electrical wires from fixture into correct inserts.