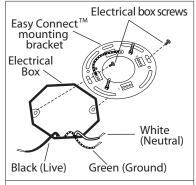

### **INSTALLATION:**

<sup>1</sup> ₀ Attach Easy Connect™ mounting bracket to electrical box with electrical box screws (not included).

4. Tuck electrical wires into electrical box and position fixture over studs on mounting bracket assembly. Secure fixture in place with star washers and cap nuts.

2. **Option 1:** Connect (push) electrical wires from electric box (house wiring) into correct inserts.

Shade

5。Remove spinner nut from socket. Position the shade on lamp and secure with spinner nut

Option 2: For multiple green (ground), black (live) and white (neutral) wires joined in the electrical box (house wiring), attach a single "green", "black" and "white" jumper wire before connecting. Strip 7mm from the 6" jumper wires supplied. Then connect (push) wires into the correct inserts.