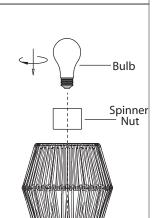

2. **Option 1:** Connect (push) electrical wires from electric box (house wiring) into correct inserts.

Shade

5。Remove spinner nut from socket. Position the shade on lamp and secure with spinner nut

Option 2: For multiple green (ground), black (live) and white (neutral) wires joined in the electrical box (house wiring), attach a single "green", "black" and "white" jumper wire before connecting. Strip 7mm from the 6" jumper wires supplied. Then connect (push) wires into the correct inserts.

6. Install specified bulb type and wattage (not included).

ತಿ。Connect (push) electrical wires from fixture into correct inserts.