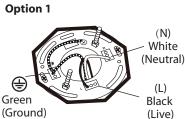

2. **Option 1:** Connect (push) electrical wires from electric box (house wiring) into correct inserts.

Shade

5。Remove spinner nut from socket. Position the shade on lamp and secure with spinner nut

Option 2: For multiple green (ground), black (live) and white (neutral) wires joined in the electrical box (house wiring), attach a single "green", "black" and "white" jumper wire before connecting. Strip 7mm from the 6" jumper wires supplied. Then connect (push) wires into the correct inserts.