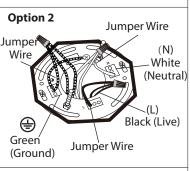

2. **Option 1:** Connect (push) electrical wires from electric box (house wiring) into correct inserts.

Shade

5。Remove spinner nut from socket. Position the shade on lamp and secure with spinner nut

Option 2: For multiple green (ground), black (live) and white (neutral) wires joined in the electrical box (house wiring), attach a single "green", "black" and "white" jumper wire before connecting. Strip 7mm from the 6" jumper wires supplied. Then connect (push) wires into the correct inserts.