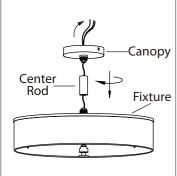

## INSTALLATION:

 $\mathbbm{1}_{\circ}$  Screw the center rod and canopy to the fixture.

- 4. Once connections of wires are completed, carefully tuck wires and wire nuts into the electrical box making sure no bare wire (on the black and white) is visible at the wire nuts.
- 5. Attach fixture to mounting bracket by tightening the 2 screws.
- ⑤₀ Install proper bulb type and wattage (not included).
- % Remove the finial from the fixture. Secure the glass in place by the finial.