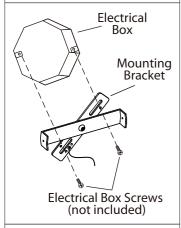

∠₀ Mount the mounting bracket to electrical box using electrical box screws (not included).

 $\mathfrak{Z}_{\circ}$  Connect the ground wires (bare copper or green) from your fixture to the ground wire (bare copper or green) or ground screw in the electrical box. Connect the black wire (or wire with marking) from the fixture to the black wire in the electrical box and connect the white wire from the fixture to the white wire in the electrical box.