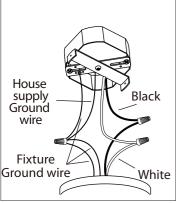

## **SAFETY PRECAUTIONS:**

- 1.TURN OFF ELECTRICAL POWER BEFORE STARTING INSTALLATION OF LIGHT FIXTURE.
- 2. THIS PRODUCT MUST BE INSTALLED IN ACCORDANCE WITH THE APPLICABLE INSTALLATION CODE BY A PERSON FAMILIAR WITH THE CONSTRUCTION AND OPERATION OF THE PRODUCT AND THE HAZARDS INVOLVED.
- 3. CONNECT THE GROUND WIRES (BARE COPPER OR GREEN) FROM YOUR FIXTURE TO THE GROUND WIRE (BARE COPPER OR GREEN) OR GROUND SCREW IN THE ELECTRICAL BOX.
- 4. TO CLEAN THE FIXTURE, TURN OFF THE POWER, WAIT FOR IT TO COOL, AND WIPE THE FIXTURE WITH A **CLEAN, SOFT CLOTH.**

∠₀ Mount the mounting bracket to electrical box using electrical box screws (not included).

 $\mathfrak{Z}_{\circ}$  Connect the ground wires (bare copper or green) from your fixture to the ground wire (bare copper or green) or ground screw in the electrical box. Connect the black wire (or wire with marking) from the fixture to the black wire in the electrical box and connect the white wire from the fixture to the white wire in the electrical box.