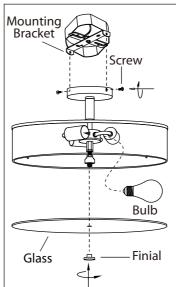

## INSTALLATION:

 $\mathbbm{1}_{\circ}$  Screw the center rod and canopy to the fixture.

- 4. Once connections of wires are completed, carefully tuck wires and wire nuts into the electrical box making sure no bare wire (on the black and white) is visible at the wire nuts.
- 5. Attach fixture to mounting bracket by tightening the 2 screws.
- ⑤₀ Install proper bulb type and wattage (not included).
- % Remove the finial from the fixture. Secure the glass in place by the finial.