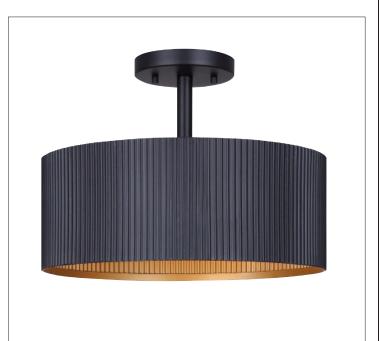

## **REXTON** Semi-flush mount Light

part # ISF1119A02BK

PO Box 367, 2157 Parkedale Avenue, Brockville, Ontario K6V5V6 Tel: 613-342-5424 | Fax: 1-800-263-4598 www.canarm.com

## <u>General</u>

Size of fixture:13" W x 9 7/8" H Finish: matte black Shade: matte black with gold interior Shade size: 13" W x 5 1/8" H Canopy size: 4 3/4" diameter Lamping: 2 x 60W A bulbs (not included) Mounting: ceiling