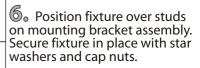

5. Once connections of wires are completed, carefully tuck wires and wire nuts into the electrical box making sure no bare wire (on the black and white) is visible at the wire nuts.

4. Connect the ground wires (bare copper or green) from your fixture to the ground wire (bare copper or green) or ground screw in the electrical box. Connect the black wire (or wire with marking) from the fixture to the black wire in the electrical box and connect the white wire from the fixture to the white wire in the electrical box.