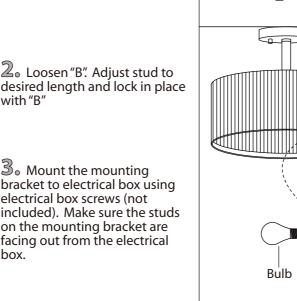

## **INSTALLATION:**

 $\mathbb{1}_{\circ}$  Screw the center rod and canopy to the fixture.

∠₀ Loosen "B". Adjust stud to desired length and lock in place with "B"

bracket to electrical box using electrical box screws (not included). Make sure the studs on the mounting bracket are facing out from the electrical box.