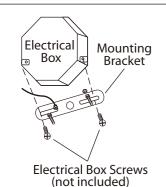

## **INSTALLATION:**

 $\mathbb{1}_{\circ}$  Screw the center rod and canopy to the fixture.

∠₀ Loosen "B". Adjust stud to desired length and lock in place with "B"

bracket to electrical box using electrical box screws (not included). Make sure the studs on the mounting bracket are facing out from the electrical box.

5. Once connections of wires are completed, carefully tuck wires and wire nuts into the electrical box making sure no bare wire (on the black and white) is visible at the wire nuts.

4. Connect the ground wires (bare copper or green) from your fixture to the ground wire (bare copper or green) or ground screw in the electrical box. Connect the black wire (or wire with marking) from the fixture to the black wire in the electrical box and connect the white wire from the fixture to the white wire in the electrical box.