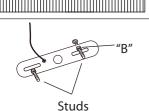

## **INSTALLATION:**

 $\mathbb{1}_{\circ}$  Screw the center rod and canopy to the fixture.

∠₀ Loosen "B". Adjust stud to desired length and lock in place with "B"

bracket to electrical box using electrical box screws (not included). Make sure the studs on the mounting bracket are facing out from the electrical box.