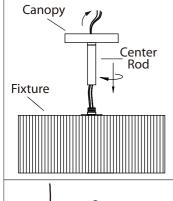

## **INSTALLATION:**

 $\mathbb{1}_{\circ}$  Screw the center rod and canopy to the fixture.

∠₀ Loosen "B". Adjust stud to desired length and lock in place with "B"

bracket to electrical box using electrical box screws (not included). Make sure the studs on the mounting bracket are facing out from the electrical box.