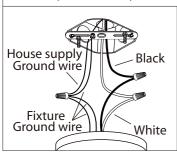

5. Once connections of wires are completed, carefully tuck wires and wire nuts into the electrical box making sure no bare wire (on the black and white) is visible at the wire nuts.

4. Connect the ground wires (bare copper or green) from your fixture to the ground wire (bare copper or green) or ground screw in the electrical box. Connect the black wire (or wire with marking) from the fixture to the black wire in the electrical box and connect the white wire from the fixture to the white wire in the electrical box.