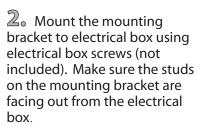

### INSTALLATION:

**Electrical Box Screws** (not included)

0

Canopy

 $\mathbb{1}_{\circ}$  Loosen "B". Adjust stud to desired length and lock in place

4. Connect the ground wires (bare copper or green) from your fixture to the ground wire (bare copper or green) or ground screw in the electrical box. Connect the black wire from the fixture to the black wire in the electrical box and connect the white wire from the fixture to the white wire in the electrical box.