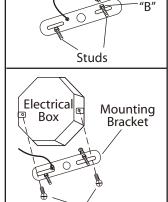

### INSTALLATION:

**Electrical Box Screws** (not included)

0

Canopy

 $\mathbb{1}_{\circ}$  Loosen "B". Adjust stud to desired length and lock in place

4. Connect the ground wires (bare copper or green) from your fixture to the ground wire (bare copper or green) or ground screw in the electrical box. Connect the black wire from the fixture to the black wire in the electrical box and connect the white wire from the fixture to the white wire in the electrical box.