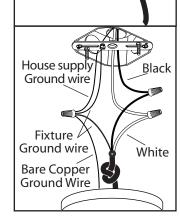

### INSTALLATION:

**Electrical Box Screws** (not included)

0

Canopy

 $\mathbb{1}_{\circ}$  Loosen "B". Adjust stud to desired length and lock in place

4. Connect the ground wires (bare copper or green) from your fixture to the ground wire (bare copper or green) or ground screw in the electrical box. Connect the black wire from the fixture to the black wire in the electrical box and connect the white wire from the fixture to the white wire in the electrical box.