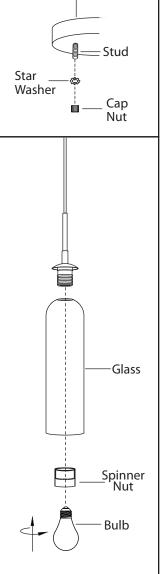

NOTE: Product may not look exactly as shown in figures.

### INSTALLATION:

**Electrical Box Screws** (not included)

0

Canopy

 $\mathbb{1}_{\circ}$  Loosen "B". Adjust stud to desired length and lock in place

4. Connect the ground wires (bare copper or green) from your fixture to the ground wire (bare copper or green) or ground screw in the electrical box. Connect the black wire from the fixture to the black wire in the electrical box and connect the white wire from the fixture to the white wire in the electrical box.

6. Install the light fixture to the ceiling by aligning the holes in the fixture with the studs on the mounting bracket. Secure fixture in place with star washers and cap nuts.

8 Install proper bulb type and wattage (not included).