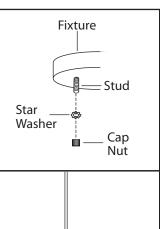

6. Install the light fixture to the ceiling by aligning the holes in the fixture with the studs on the mounting bracket. Secure fixture in place with star washers and cap nuts.

8 Install proper bulb type and wattage (not included).