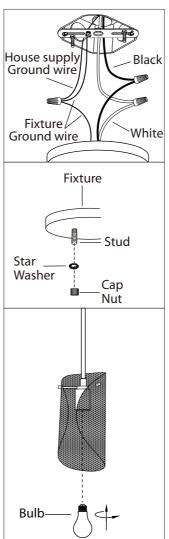

Studs

 $\mathbb{S}_{\circ}$  Mount the mounting bracket to electrical box using electrical box screws (not included). Make sure the studs on the mounting bracket are facing out from the electrical box.

- 4. Connect the ground wires (bare copper or green) from your fixture to the ground wire (bare copper or green) or ground screw in the electrical box. Connect the black wire (or wire with marking) from the fixture to the black wire in the electrical box and connect the white wire from the fixture to the white wire in the electrical box.
- $5_{\circ}$  Once connections of wires are completed, carefully tuck wires and wire nuts into the electrical box making sure no bare wire (on the black and white) is visible at the wire nuts.
- © Position fixture over studs on mounting bracket assembly. Secure fixture in place with star washers and cap nuts.
- $\mathbb{Z}_{\circ}$  Install specified bulb type and wattage (not included).