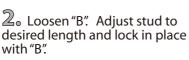

Studs

 $\mathbb{S}_{\circ}$  Mount the mounting bracket to electrical box using electrical box screws (not included). Make sure the studs on the mounting bracket are facing out from the electrical box.