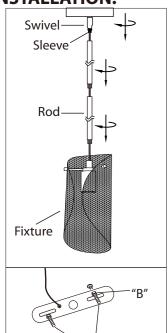

## **INSTALLATION:**

 $\mathbb{1}_{\circ}$  Install the length of rod that is required by threading wire through the rod and screwing it to the fixture. Install swivel to the rod, ensuring that the sleeve is at the swivel.