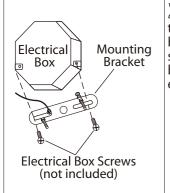

Studs

 $\mathbb{S}_{\circ}$  Mount the mounting bracket to electrical box using electrical box screws (not included). Make sure the studs on the mounting bracket are facing out from the electrical box.